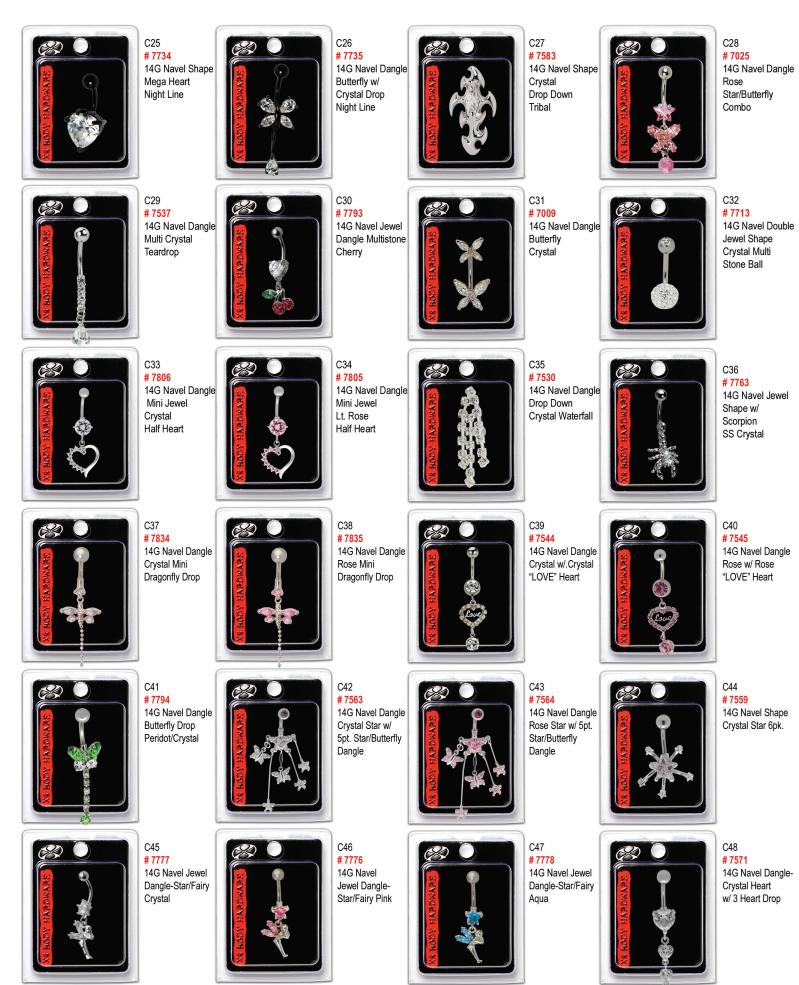

ody Hardware products are packaged as single items or multi packs. recommended retail price. Call us for a deal that best suits your needs.



# Offering the hottest selection of professional body jewelry & fashion retail products



\*\*\* Each CD contains a 5pc jewelry assortment

 CD2002

 Nose Jewelry

 CD5005

 Tongue Bar

 CD7007

 Belly Bar

 CD2002

All products are proudly made in the U.S.A.

25311 S. Normandie Ave. Harbor City, CA 90710 • (800) 716-4626 Please call for quantity discounts!

## SKU LAYOUT • FLOOR STAND DISPLAY • PANEL A



## SKU LAYOUT • FLOOR STAND DISPLAY • PANEL A



#### SKU LAYOUT • FLOOR STAND DISPLAY • PANEL B



### SKU LAYOUT • FLOOR STAND DISPLAY • PANEL B



## SKU LAYOUT • FLOOR STAND DISPLAY • PANEL C



## SKU LAYOUT • FLOOR STAND DISPLAY • PANEL C



#### SKU LAYOUT • FLOOR STAND DISPLAY • PANEL D



#### SKU LAYOUT • FLOOR STAND DISPLAY • PANEL D



U.S.A.

U.S.A.



25311 5. NORMANDIE AVENUE HARBOR CITY, CA 90710 TEL: 1. 800. 716. 4626 • 1. 310. 325. 3600 FAX: 1. 310. 325. 0388