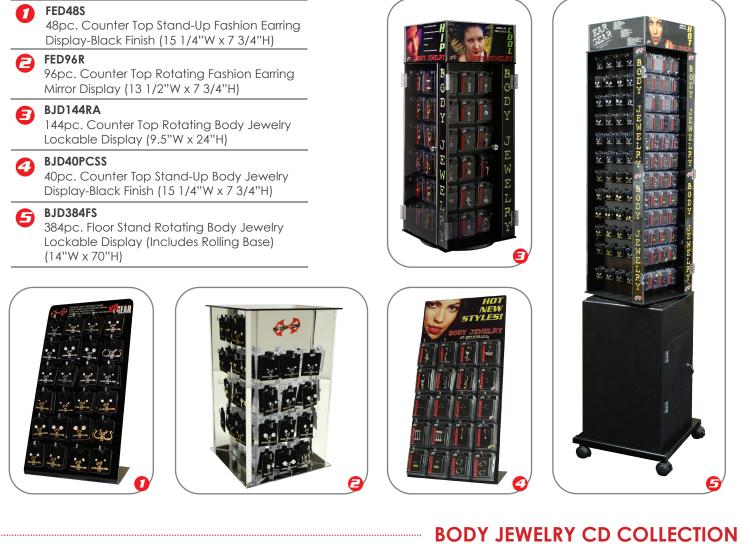

# PROFESSIONAL RETAIL BODY JEWELRY

1 (310) 325-3600 • 1 (800) 716-4626 pacificpiercingsupply@hotmail.com

Thank you for your interest in the X8 Body Hardware retail line. We have specially have the second comparation and comparation of the second compara their Ngour for good interest in the Ad boog fremeware reconnine we have specially special these lines as they represent a comprehensive and commercial range that will easily and the meeting to the special to the spe X8 Body Hardware body jewelry is USA made and CNC machined Using 316L surgical will ensure your profitability while meeting your customers needs. stainless steel, balan that an intervent of a wide training of a long that wide the training of the training o Stanling Steel, and the styles that cover a wide variety of piercings that will suit most u guu ugunerg neeug. Dur tamper proof/theft resistant retail display options are sure to bring higher dollar profile and increased retail cales to very store by forweine on the new and increased un per prouveren response en unapilag opularis are sure uning myner auran profits and increased retail sales to your store by focusing on the new and innovation et de at compositiva price e form item compactifith a product endored of the second of the se in the and the constrained of th of your customers needs. X8 Body Hardware products are packaged as single items or multi packs. recommended retail price. Call us for a deal that best suits your needs.