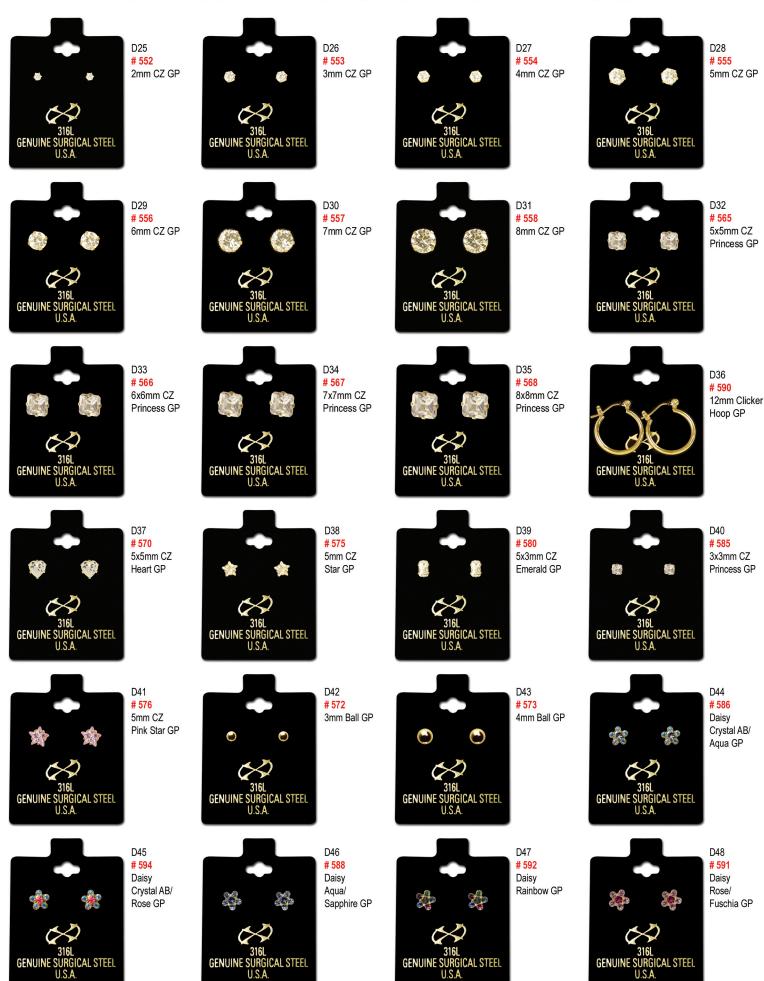

#### SKU LAYOUT • FLOOR STAND DISPLAY • PANEL D

#### SKU LAYOUT • FLOOR STAND DISPLAY • PANEL D

U.S.A.

U.S.A.

25311 5. NORMANDIE AVENUE HARBOR CITY, CA 90710 TEL: 1. 800. 716. 4626 • 1. 310. 325. 3600 FAX: 1. 310. 325. 0388