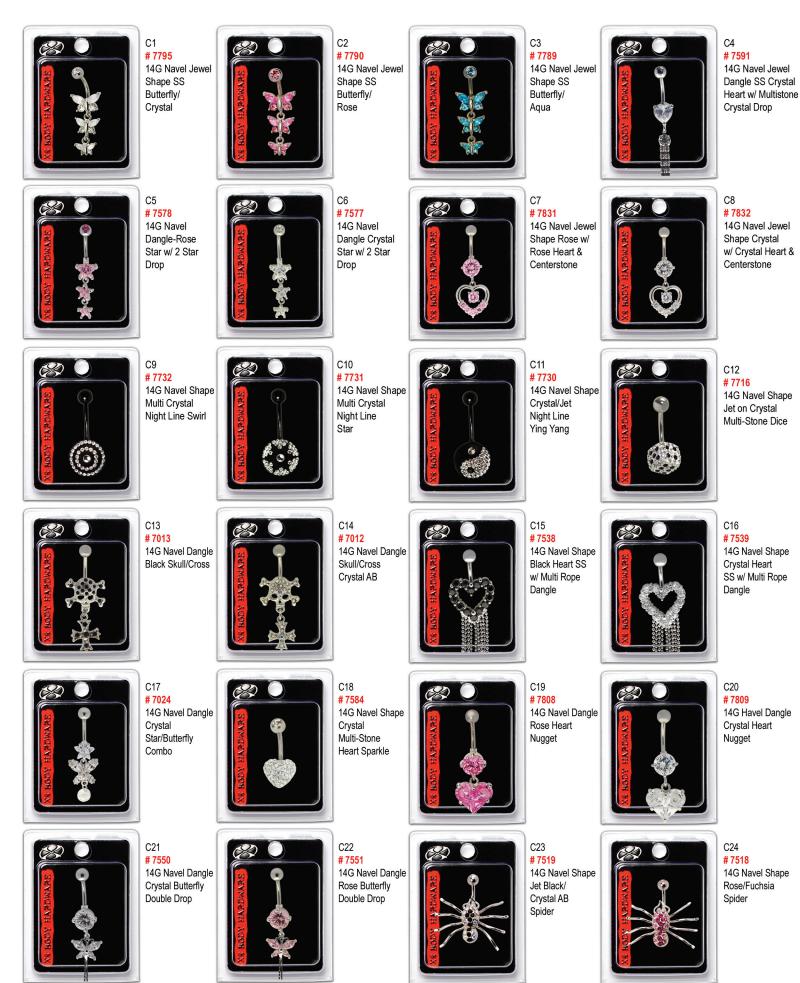

e constrained of th of your customers needs. X8 Body Hardware products are packaged as single items or multi packs. recommended retail price. Call us for a deal that best suits your needs.



# Offering the hottest selection of professional body jewelry & fashion retail products



\*\*\* Each CD contains a 5pc jewelry assortment

 CD2002

 Nose Jewelry

 CD5005

 Tongue Bar

 CD7007

 Belly Bar

 CD2002

All products are proudly made in the U.S.A.

25311 S. Normandie Ave. Harbor City, CA 90710 • (800) 716-4626 Please call for quantity discounts!

## SKU LAYOUT • FLOOR STAND DISPLAY • PANEL A



## SKU LAYOUT • FLOOR STAND DISPLAY • PANEL A



#### SKU LAYOUT • FLOOR STAND DISPLAY • PANEL B



### SKU LAYOUT • FLOOR STAND DISPLAY • PANEL B



## SKU LAYOUT • FLOOR STAND DISPLAY • PANEL C



## SKU LAYOUT • FLOOR STAND DISPLAY • PANEL C



#### SKU LAYOUT • FLOOR STAND DISPLAY • PANEL D



#### SKU LAYOUT • FLOOR STAND DISPLAY • PANEL D



U.S.A.

U.S.A.



25311 5. NORMANDIE AVENUE HARBOR CITY, CA 90710 TEL: 1. 800. 716. 4626 • 1. 310. 325. 3600 FAX: 1. 310. 325. 0388